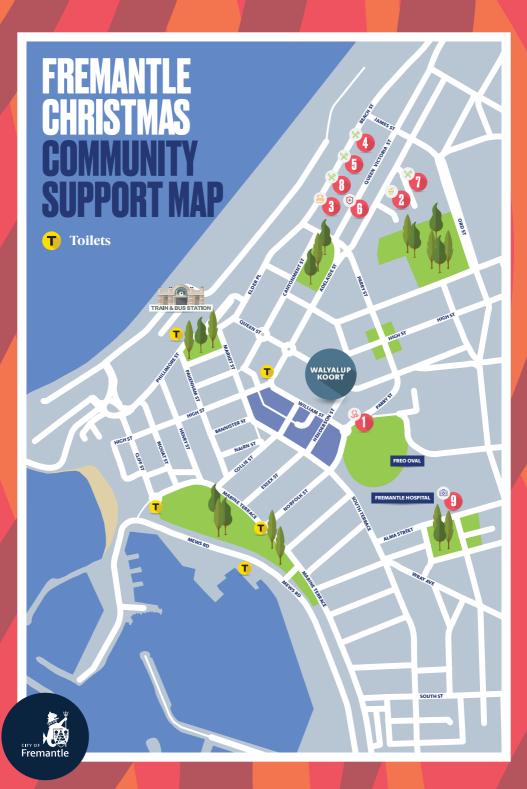

#### S MEDICAL

**Freo Street Doctor** Fremantle Oval

29th Dec: 9am - 12pm 31st Dec: 10am - 1pm

### **SHOWERS**

**St Pat's** 12 Queen Victoria St (6372 4800)

25th Dec: 9am - 1pm 27th - 31st Dec: 9am - 1pm 3rd Jan: 9am - 1pm

#### 🚔 LAUNDRY & SHOWERS

Orange Skye 1 Beach St

25th Dec: 5pm - 7 pm 26th Dec: 8am - 10am 28th Dec: 6pm - 8.30pm 1st Jan: 5pm - 7pm 2nd Jan: 8am - 10am

## X DAILY MEALS

Homeless Run Perth Beach St carpark

26th Dec: 8am - 10am 2nd Jan: 8am - 10am

# Ð

## X DAILY MEALS

Red Cross Soup Patrol Beach St carpark (6372 4835)

20th Dec - 2nd Jan: 6.15pm - 6.45pm

# 🖌 💥 DAILY MEALS

Red Cross Soup Patrol 100 Hampton Rd (6372 4835)

20th - 2nd Jan: 7pm

## X DAILY MEALS

#### St Pat's Community Centre

12 Queen Victoria St (6372 4800)

25th Dec: 9am - 1pm 27th - 31st Dec: 9am - 1pm 3rd Jan: 9am - 1pm

🚿 DAILY MEALS

**Global Missions United** 100 Hampton Road

25th Dec: 5pm - 7.30pm 1st Jan: 5pm - 7.30

8

#### **WELLBEING:**

Alma Street Centre

Fremantle Hospital, Block W, 2 Alma St (9431 3333)

20th Dec - 2nd Jan: 8am - 8pm